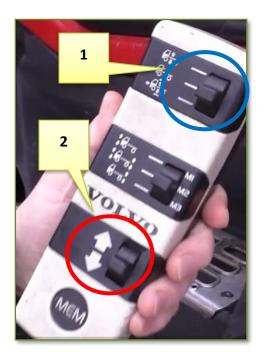

# Swap body

Removing the swap body container from the vehicle

I. What do you see in the picture?

| 1 |  |
|---|--|
|   |  |
| 2 |  |