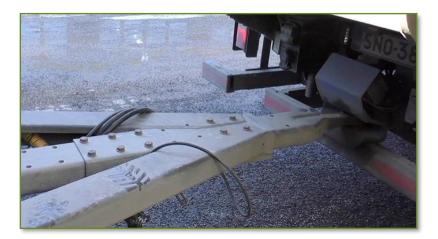

#### IV. Is this the wrong way to leave air hoses and electrical wiring in a parked trailer in the photo?

YES / NO

Co-funded by the Erasmus+ Programme of the European Union

stepintolearning.eu

OUTCOME TEST MODULE 2 / TEST 2