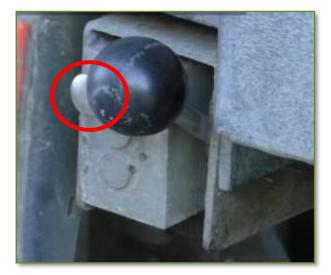

## Coupling and uncoupling of trailers

**Full trailer** 

V. Do I need to press the button next to the assist/feather cage when opening the pull-up kit?

YES / NO