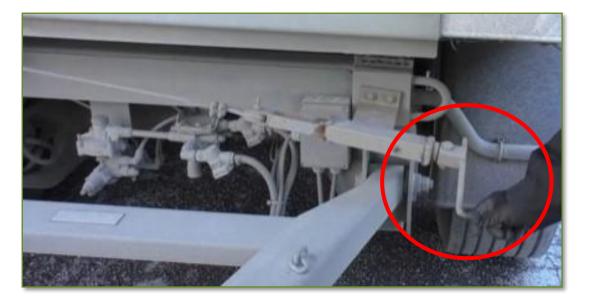

# Coupling and uncoupling of trailers

**Full trailer** 

I. The handle in the picture ...

- ... adjusts the length of the bar.
- ... adjusts the height of the bar.
- ... adjusts the lateral position of the bar.
- ... engages the trailer parking brake.
- II. Does the lever handle have to hit the middle of the pull-up paddock?